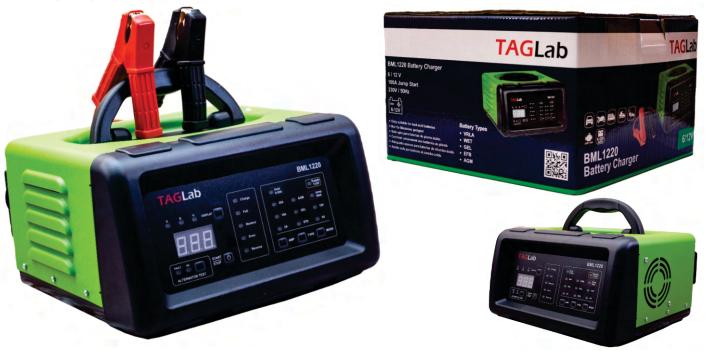

## Rapid Battery Charger for Garage & Workshop with built-in Jump Starter

TAGLab Model: BML1220

- TAGLab Rapid Battery Charger Model: BML1220 is a smart charger designed for charging wide range of automotive lead acid batteries used for Motorcycles, Passenger Cars, Jeeps, SUVs, Trucks, Tractors and other Commercial Vehicles.
- The BML1220 is a microprocessor based fully automatic charger with 9 stages charging and maintenance including trickle charging for optimum battery care.
- 12-Volt & 6-Volt, all types of lead-acid batteries (AGM, WET, GEL, VRLA, etc.)

Charging Capacity: 12V: 5 ~ 400 Ah

6V: 1.2 ~ 80 Ah

Charging Voltage: 14.6V / 7.3V

Charging Current: 20A / 10A / 2A

Automatic 0-20A

• Input: 230V / 50Hz

• LED Display: Voltage (V) / Current (A) / Charge (%)

- Engine Jump start function built-in 100A / 12V
- Alternator test
- Constant power supply function 13.6V
- Restore (Regeneration) function for deeply discharged & sulfated battery
- Protection from Short Circuit, Reverse Polarity, Sparking, Over Heat, Over Current, Over Charge
- Robust metal housing
- Recessed control panel for safe operation
- · Portable with carrying handle