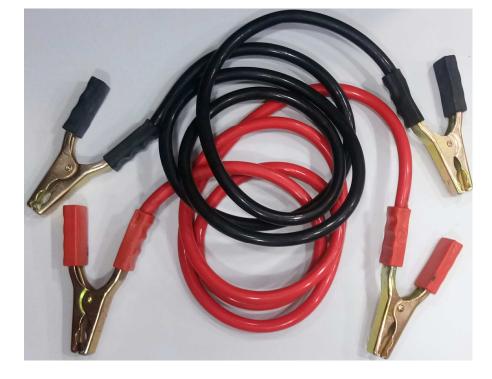

## JUMPER BOOSTER COPPER CABLE 2 Gauge - 100% Genuine Copper

## TAGLab

Model : J440

- Vehicle Compatibility: Petrol Car, Diesel Car, Suv, Pick-up Van, Tempo, Truck, Bus, Trailer, Dozer, Dumper. Also suitable for Garage use.
- 100% Copper Jumper Booster Cables are long lasting for use at multiple times as compared to Copper- Clad- Aluminium (CCA) cables which get heated up on single use. To identify 100% Genuine Copper Jumper Booster Cable against CCA Jumper cable, check the weight of the cables with similar length. The weight of 100% Copper Jumper Booster Cable is much more than CCA Jumper cable.
- Heavy duty Clamps 155mm x 95mm. Clamps are with Red and Black coloured insulation sleeves according to the cable colour. Utmost care should be taken to ensure that both ends of Red cable are clamped to the +ve battery terminal in both vehicles and both ends of Black cable are clamped to -ve battery terminal in both cars.
- Length : 8 feet with clamps end-2-end. The optimum length of the Jumper Booster Cable should not exceed 8 feet to avoid transmission loss during transfer of charge from one car to another.
- For safety reasons the two cars should be placed front-to-front to ensure that the charging cables don't cross-over the vehicle engine or any other sensitive part.